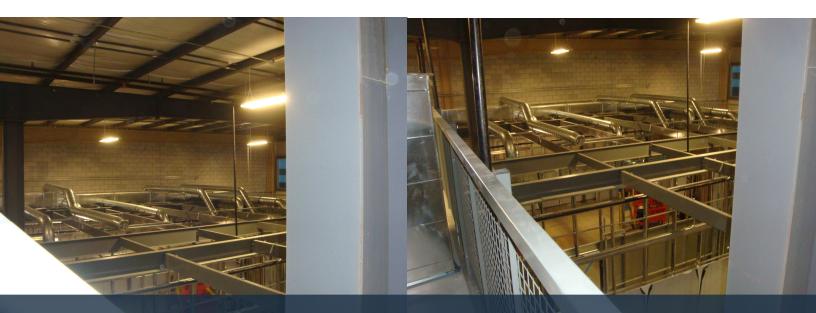

## Project Scope:

Work included the turnkey supply and installation of a 3000 square foot multi-room compounding facility featuring uPVC all modular ceiling systems with integral HEPA ceiling systems, flush lights, ceiling extraction connections, modular 2" and ½" uPVC liner wall systems with associated coving interface for floor to wall, wall to wall and wall to ceiling intersections, flush windows, slimline door and frame systems, integral wall returns and associated stainless steel product pass thrus.

Site services included, complete mechanical, plumbing, controls, process equipment and stainless steel laboratory furnishings, electrical and data chase management solutions.