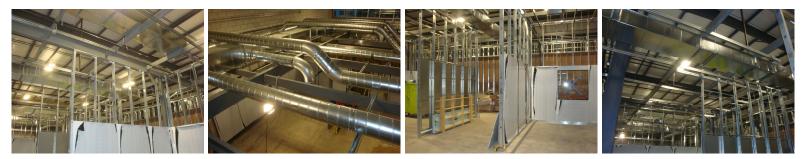

## Project Scope:

Work included the turnkey supply and installation of a 3000 square foot multi-room compounding facility featuring uPVC all modular ceiling systems with integral HEPA ceiling systems, flush lights, ceiling extraction connections, modular 2" and ½" uPVC liner wall systems with associated coving interface for floor to wall, wall to wall and wall to ceiling intersections, flush windows, slimline door and frame systems, integral wall returns and associated stainless steel product pass thrus.

Site services included, complete mechanical, plumbing, controls, process equipment and stainless steel laboratory furnishings, electrical and data chase management solutions.